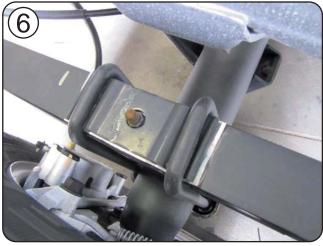

Reinstall spring pack in vehicle with new u-bolts,top plate and nuts as per workshop manual.

THE INFORMATION, TECHNICAL DATA AND STANDARDS DESCRIBED HEREIN ARE THE EXCLUSIVE PROPERTY OF DEMERS AMBULANCES AND/OR CONTAIN PROPRIETARY RIGHTS OF OTHERS AND ARE NOT TO BE USED OR DISCLOSED TO OTHERS WITHOUT THE WRITTEN AGREEMENT OF DEMERS AMBULANCES.