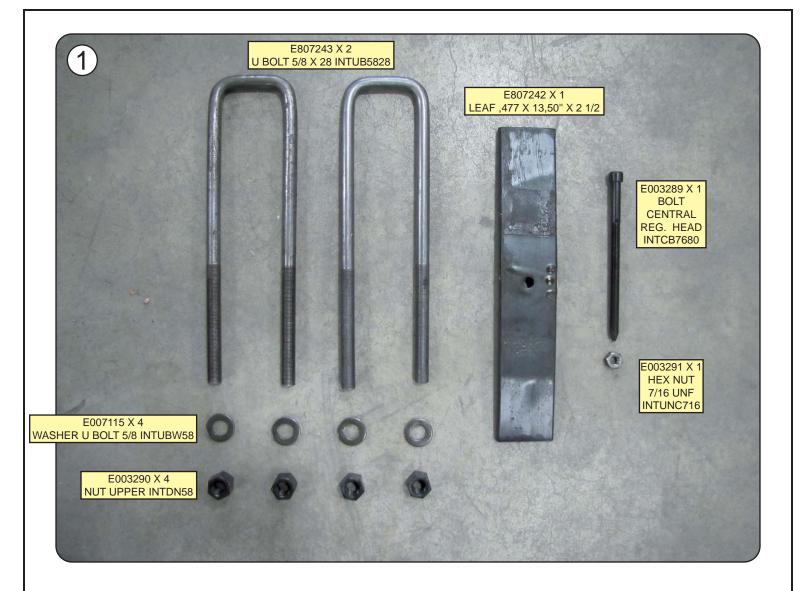

## SERVICE PROCEDURE

Modification time: 1.5 hour / per vehicle.

| Qty. | Description    | Demers Part # |
|------|----------------|---------------|
| 1    | Suspension kit | K026200       |