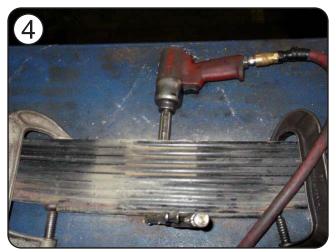

Remove spring center bolt (through bolt) with clamps installed (note: may require vice grips on bottom to hold through bolt while removing upper 15mm nut on through bolt).

Enlarge hole on top plate to allow for clearance of nut. Enlarge to 3/4" using bit.