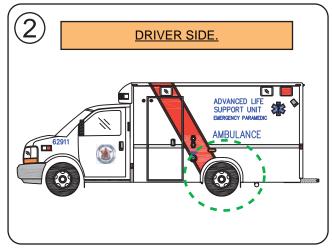

### ISSUE

This bulletin is to inform owners of Demers Ambulances that a modification of the left (Driver side) suspension is required.

Remove left rear leaf spring as per workshop manual.

Lay springs on flat surface & install (2) C clamps.

THE INFORMATION, TECHNICAL DATA AND STANDARDS DESCRIBED HEREIN ARE THE EXCLUSIVE PROPERTY OF DEMERS AMBULANCES AND/OR CONTAIN PROPRIETARY RIGHTS OF OTHERS AND ARE NOT TO BE USED OR DISCLOSED TO OTHERS WITHOUT THE WRITTEN AGREEMENT OF DEMERS AMBULANCES.