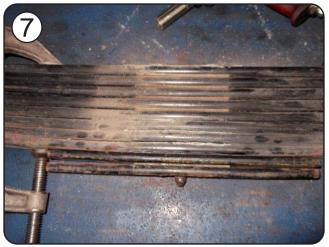

Remove spring center bolt (through bolt) with clamps installed (note: may require vice grips on bottom to hold through bolt while removing upper 15mm nut on through bolt).

Enlarge hole on top plate to allow for clearance of nut. Enlarge to 3/4" using bit.