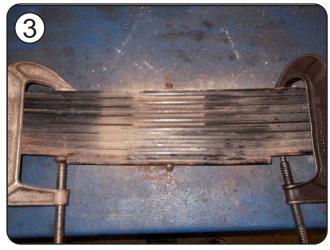

Remove left rear leaf spring as per workshop manual.

Lay springs on flat surface & install (2) C clamps.

THE INFORMATION, TECHNICAL DATA AND STANDARDS DESCRIBED HEREIN ARE THE EXCLUSIVE PROPERTY OF DEMERS AMBULANCES AND/OR CONTAIN PROPRIETARY RIGHTS OF OTHERS AND ARE NOT TO BE USED OR DISCLOSED TO OTHERS WITHOUT THE WRITTEN AGREEMENT OF DEMERS AMBULANCES.