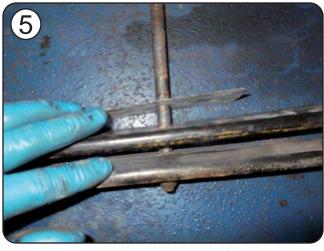

Remove left rear leaf spring as per workshop manual.

Lay springs on flat surface & install (2) C clamps.

THE INFORMATION, TECHNICAL DATA AND STANDARDS DESCRIBED HEREIN ARE THE EXCLUSIVE PROPERTY OF DEMERS AMBULANCES AND/OR CONTAIN PROPRIETARY RIGHTS OF OTHERS AND ARE NOT TO BE USED OR DISCLOSED TO OTHERS WITHOUT THE WRITTEN AGREEMENT OF DEMERS AMBULANCES.