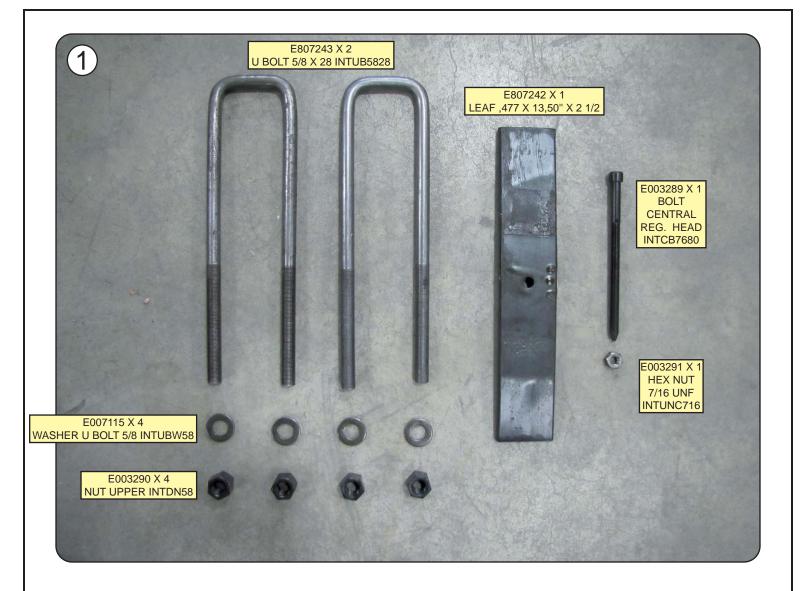

## SERVICE PROCEDURE

Modification time: 1.5 hour / per vehicle.

| Qty. | Description    | Demers Part # |  |  |
|------|----------------|---------------|--|--|
| 1    | Suspension kit | K026200       |  |  |

Remove left rear leaf spring as per workshop manual.

Lay springs on flat surface & install (2) C clamps.

THE INFORMATION, TECHNICAL DATA AND STANDARDS DESCRIBED HEREIN ARE THE EXCLUSIVE PROPERTY OF DEMERS AMBULANCES AND/OR CONTAIN PROPRIETARY RIGHTS OF OTHERS AND ARE NOT TO BE USED OR DISCLOSED TO OTHERS WITHOUT THE WRITTEN AGREEMENT OF DEMERS AMBULANCES.

Remove spring center bolt (through bolt) with clamps installed (note: may require vice grips on bottom to hold through bolt while removing upper 15mm nut on through bolt).

Install new center bolt into spring pack. Tighten nut properly and cut excess of bolt with die grinder.

Add new lower spring to leaf pack.

NOTE:

Reinstall spring pack in vehicle with new u-bolts,top plate and nuts as per workshop manual.

NOTE:

THE INFORMATION, TECHNICAL DATA AND STANDARDS DESCRIBED HEREIN ARE THE EXCLUSIVE PROPERTY OF DEMERS AMBULANCES AND/OR CONTAIN PROPRIETARY RIGHTS OF OTHERS AND ARE NOT TO BE USED OR DISCLOSED TO OTHERS WITHOUT THE WRITTEN AGREEMENT OF DEMERS AMBULANCES.