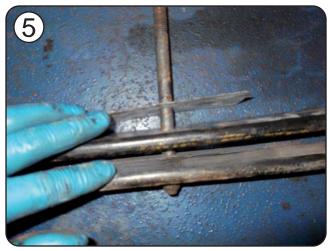

Remove left rear leaf spring as per workshop manual.

Lay springs on flat surface & install (2) C clamps.

THE INFORMATION, TECHNICAL DATA AND STANDARDS DESCRIBED HEREIN ARE THE EXCLUSIVE PROPERTY OF DEMERS AMBULANCES AND/OR CONTAIN PROPRIETARY RIGHTS OF OTHERS AND ARE NOT TO BE USED OR DISCLOSED TO OTHERS WITHOUT THE WRITTEN AGREEMENT OF DEMERS AMBULANCES.

Remove spring center bolt (through bolt) with clamps installed (note: may require vice grips on bottom to hold through bolt while removing upper 15mm nut on through bolt).

Install new center bolt into spring pack. Tighten nut properly and cut excess of bolt with die grinder.