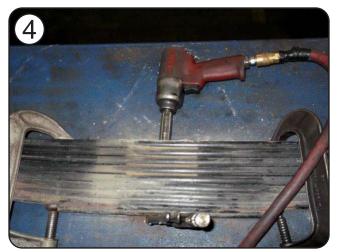

Remove spring center bolt (through bolt) with clamps installed (note: may require vice grips on bottom to hold through bolt while removing upper 15mm nut on through bolt).

Install new center bolt into spring pack. Tighten nut properly and cut excess of bolt with die grinder.