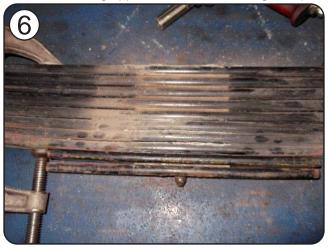

Remove left rear leaf spring as per workshop manual.

Lay springs on flat surface & install (2) C clamps.

THE INFORMATION, TECHNICAL DATA AND STANDARDS DESCRIBED HEREIN ARE THE EXCLUSIVE PROPERTY OF DEMERS AMBULANCES AND/OR CONTAIN PROPRIETARY RIGHTS OF OTHERS AND ARE NOT TO BE USED OR DISCLOSED TO OTHERS WITHOUT THE WRITTEN AGREEMENT OF DEMERS AMBULANCES.

Add new lower spring to leaf pack.

NOTE:

Reinstall spring pack in vehicle with new u-bolts,top plate and nuts as per workshop manual.

NOTE:

THE INFORMATION, TECHNICAL DATA AND STANDARDS DESCRIBED HEREIN ARE THE EXCLUSIVE PROPERTY OF DEMERS AMBULANCES AND/OR CONTAIN PROPRIETARY RIGHTS OF OTHERS AND ARE NOT TO BE USED OR DISCLOSED TO OTHERS WITHOUT THE WRITTEN AGREEMENT OF DEMERS AMBULANCES.