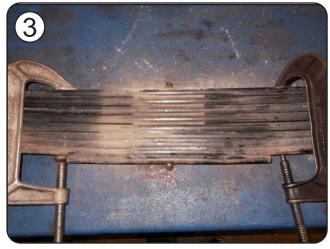

Remove left rear leaf spring as per workshop manual.

Lay springs on flat surface & install (2) C clamps.

THE INFORMATION, TECHNICAL DATA AND STANDARDS DESCRIBED HEREIN ARE THE EXCLUSIVE PROPERTY OF DEMERS AMBULANCES AND/OR CONTAIN PROPRIETARY RIGHTS OF OTHERS AND ARE NOT TO BE USED OR DISCLOSED TO OTHERS WITHOUT THE WRITTEN AGREEMENT OF DEMERS AMBULANCES.