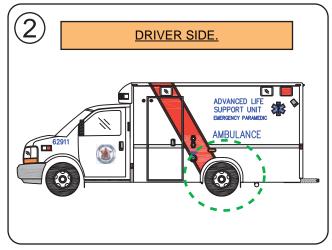

## ISSUE

This bulletin is to inform owners of Demers Ambulances that a modification of the left (Driver side) suspension is required.

## ACTION

Modification of the driver side suspension is required during the next regular service scheduled. Please perform the modification as per the attach documentation.

Remove left rear leaf spring as per workshop manual.

Lay springs on flat surface & install (2) C clamps.

THE INFORMATION, TECHNICAL DATA AND STANDARDS DESCRIBED HEREIN ARE THE EXCLUSIVE PROPERTY OF DEMERS AMBULANCES AND/OR CONTAIN PROPRIETARY RIGHTS OF OTHERS AND ARE NOT TO BE USED OR DISCLOSED TO OTHERS WITHOUT THE WRITTEN AGREEMENT OF DEMERS AMBULANCES.