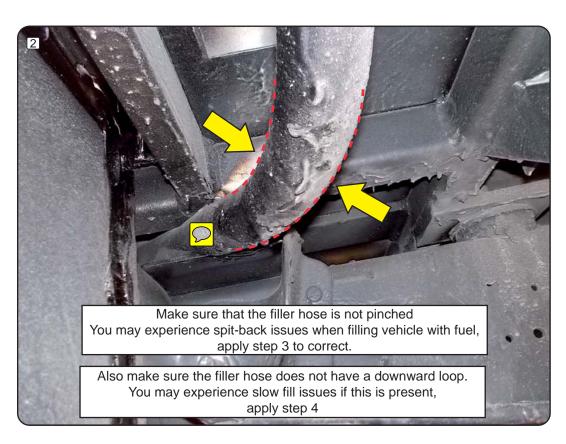

## **FUEL FILLER HOSE VERIFICATION**

Y. DUBÉ

DATE : 2015-11-16

# 00957

REV:

PAGE: 1/2

NOTE: If hose is damaged, contact Demers to order part number (E807931)

THE INFORMATION, TECHNICAL DATA AND STANDARDS
DESCRIBED HEREIN ARE THE EXCLUSIVE PROPERTY OF DEMERS
AMBULANCES AND/OR CONTAIN PROPRIETARY RIGHTS OF
OTHERS AND ARE NOT TO BE USED OR DISCLOSED TO OTHERS
WITHOUT THE WRITTEN AGREEMENT OF DEMERS AMBULANCES.