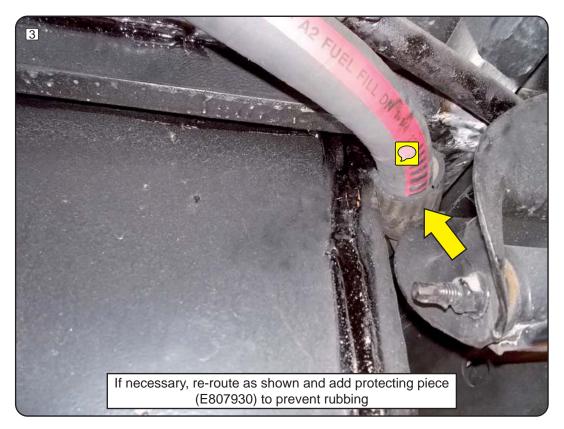

# 00957

REV:

PAGE: 1/2

NOTE: If hose is damaged, contact Demers to order part number (E807931)

THE INFORMATION, TECHNICAL DATA AND STANDARDS
DESCRIBED HEREIN ARE THE EXCLUSIVE PROPERTY OF DEMERS
AMBULANCES AND/OR CONTAIN PROPRIETARY RIGHTS OF
OTHERS AND ARE NOT TO BE USED OR DISCLOSED TO OTHERS
WITHOUT THE WRITTEN AGREEMENT OF DEMERS AMBULANCES.