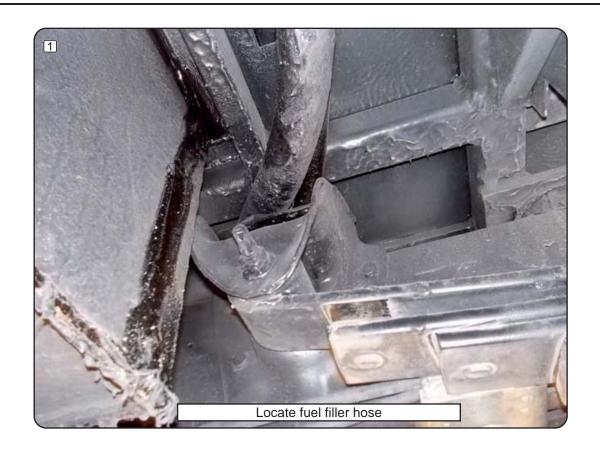

## **FUEL FILLER HOSE VERIFICATION**

Y. DUBÉ

DATE : 2015-11-16

# 00957

REV:

PAGE: 1/2

NOTE: If hose is damaged, contact Demers to order part number (E807931)

THE INFORMATION, TECHNICAL DATA AND STANDARDS
DESCRIBED HEREIN ARE THE EXCLUSIVE PROPERTY OF DEMERS
AMBULANCES AND/OR CONTAIN PROPRIETARY RIGHTS OF
OTHERS AND ARE NOT TO BE USED OR DISCLOSED TO OTHERS
WITHOUT THE WRITTEN AGREEMENT OF DEMERS AMBULANCES.