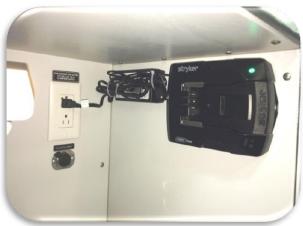

## **SERVICE PROCEDURE:**

1. Charger is to be mounted in the Monitor compartment on the right side of patient compartment.

2. Position the mounting base 1 inch from the front edge and 1/2 inch from the top shelf as shown.

3. Using the charger base guide pins as a template, drill two 1/8" holes.

4. Squeeze two ¼" beads of silicone on to the base bottom and install to the wall with the supplied self-tapping screws.

5. Insert the power cord and mount the charger onto the base. Stick the double sided tape to the transformer and attach to the wall behind the charger. Secure the excess cables with zip ties.