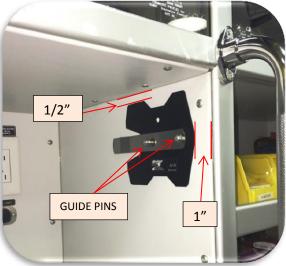

## **SERVICE PROCEDURE:**

1. Charger is to be mounted in the Monitor compartment on the right side of patient compartment.

2. Position the mounting base 1 inch from the front edge and 1/2 inch from the top shelf as shown.

3. Using the charger base guide pins as a template, drill two 1/8" holes.

4. Squeeze two ¼" beads of silicone on to the base bottom and install to the wall with the supplied self-tapping screws.

5. Insert the power cord and mount the charger onto the base. Stick the double sided tape to the transformer and attach to the wall behind the charger. Secure the excess cables with zip ties.