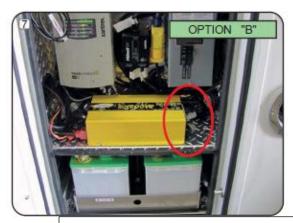

## **SERVICE PROCDURE:**

Follow the picture instructions below. Be sure to read the complete instructions before performing the modification.

Identify if the inverter you are working on is an option A or B.

Follow the corresponding instructions below for the affected option.