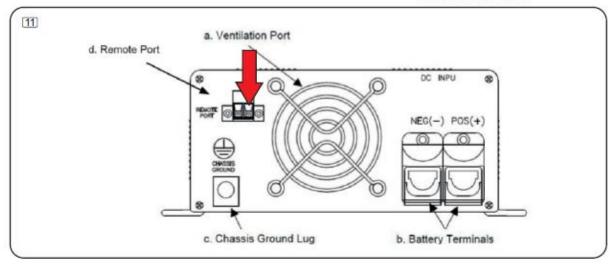

## Power Inverter Diode Installation

November 21, 2016 Page **3** of **3** 

AMBULANCE TYPE:

**Demers Chevrolet Ambulances** 

**UNITS AFFECTED:** 

63300-63349, 63360-63369, 63400-63457

Locate switching wire entering inverter.
Cut switching wire and insulate inverter end.
Re-route harness wire to opposite end of inverter.

Crimp and heat shrink diode assembly.

Install wire in connector. See below schematic.

1 877 652-7465

Fax: 250 952-0275