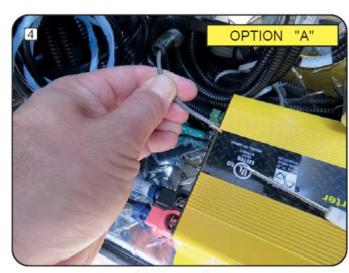

## Power Inverter Diode Installation

November 21, 2016 Page **2** of **3** 

AMBULANCE TYPE:

**Demers Chevrolet Ambulances** 

**UNITS AFFECTED:** 

63300-63349, 63360-63369, 63400-63457

Use a screwdriver to remove wire.

Remove wire.

Crimp and heat shrink diode assembly.

Reinstall wire in connector.

1 877 652-7465

Fax: 250 952-0275