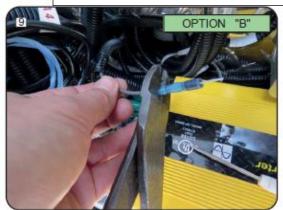

## Power Inverter Diode Installation

November 21, 2016 Page **2** of **3** 

AMBULANCE TYPE:

**Demers Chevrolet Ambulances** 

**UNITS AFFECTED:** 

63300-63349, 63360-63369, 63400-63457

Use a screwdriver to remove wire.

Remove wire.

Crimp and heat shrink diode assembly.

Reinstall wire in connector.

1 877 652-7465

Fax: 250 952-0275