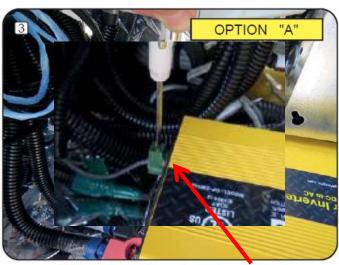

## Power Inverter Diode Installation

November 21, 2016 Page **2** of **3** 

AMBULANCE TYPE:

**Demers Chevrolet Ambulances** 

**UNITS AFFECTED:** 

63300-63349, 63360-63369, 63400-63457

Use a screwdriver to remove wire.