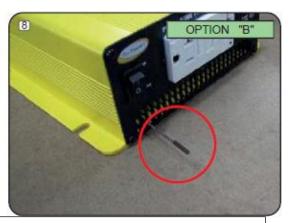

## Power Inverter Diode Installation

November 21, 2016 Page **3** of **3** 

AMBULANCE TYPE:

**Demers Chevrolet Ambulances** 

**UNITS AFFECTED:** 

63300-63349, 63360-63369, 63400-63457

Locate switching wire entering inverter.
Cut switching wire and insulate inverter end.
Re-route harness wire to opposite end of inverter.