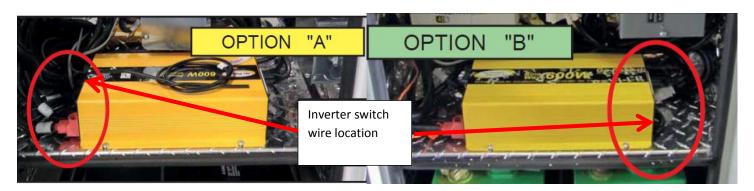

## **SERVICE PROCDURE:**

Follow the picture instructions below. Be sure to read the complete instructions before performing the modification.

Identify if the inverter you are working on is an option A or B.

Follow the corresponding instructions below for the affected option.