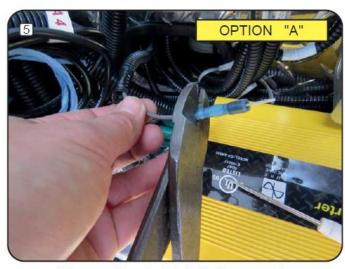

Remove wire.

Crimp and heat shrink diode assembly.

Reinstall wire in connector.

1 877 652-7465

Fax: 250 952-0275