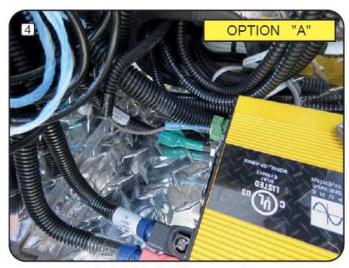

## **SERVICE PROCDURE:**

Follow the picture instructions below. Be sure to read the complete instructions before performing the modification.

Identify if the inverter you are working on is an option A or B.

Follow the corresponding instructions below for the affected option.