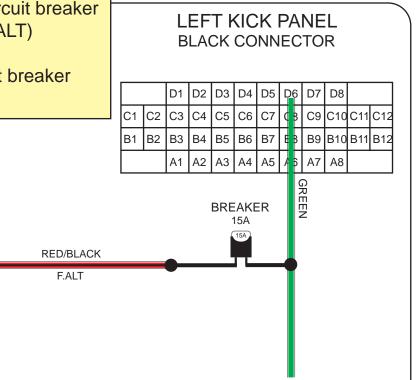

# SERIE 628XX

Locate and remove the circuit breaker on the red / black wire (F.ALT)

Install new supplied circuit breaker (E307400)

UNDER DRIVER SEAT

FUSEBOX

THE INFORMATION, TECHNICAL DATA AND STANDARDS DESCRIBED HEREIN ARE THE EXCLUSIVE PROPERTY OF DEMERS AMBULANCES AND/OR CONTAIN PROPRIETARY RIGHTS OF OTHERS AND ARE NOT TO BE USED OR DISCLOSED TO OTHERS WITHOUT THE WRITTEN AGREEMENT OF DEMERS AMBULANCES.

## SERIE 629XX

Locate and remove the circuit breaker on the red / black wire (F.ALT)

Install new supplied circuit breaker (E307400)

TITLE :

THE INFORMATION, TECHNICAL DATA AND STANDARDS DESCRIBED HEREIN ARE THE EXCLUSIVE PROPERTY OF DEMERS AMBULANCES AND/OR CONTAIN PROPRIETARY RIGHTS OF OTHERS AND ARE NOT TO BE USED OR DISCLOSED TO OTHERS WITHOUT THE WRITTEN AGREEMENT OF DEMERS AMBULANCES.