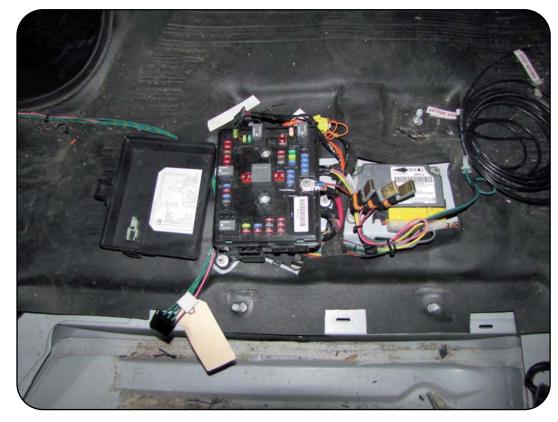

# SERIE 628XX

Locate and remove the circuit breaker on the red / black wire (F.ALT)

Install new supplied circuit breaker (E307400)

UNDER DRIVER SEAT

FUSEBOX

THE INFORMATION, TECHNICAL DATA AND STANDARDS DESCRIBED HEREIN ARE THE EXCLUSIVE PROPERTY OF DEMERS AMBULANCES AND/OR CONTAIN PROPRIETARY RIGHTS OF OTHERS AND ARE NOT TO BE USED OR DISCLOSED TO OTHERS WITHOUT THE WRITTEN AGREEMENT OF DEMERS AMBULANCES.