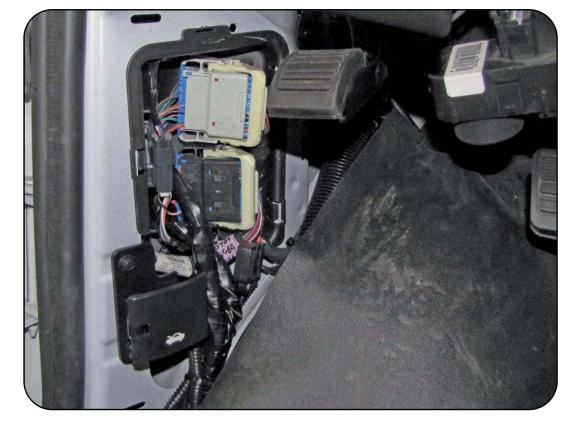

## SERIE 629XX

Locate and remove the circuit breaker on the red / black wire (F.ALT)

Install new supplied circuit breaker (E307400)

TITLE :

THE INFORMATION, TECHNICAL DATA AND STANDARDS DESCRIBED HEREIN ARE THE EXCLUSIVE PROPERTY OF DEMERS AMBULANCES AND/OR CONTAIN PROPRIETARY RIGHTS OF OTHERS AND ARE NOT TO BE USED OR DISCLOSED TO OTHERS WITHOUT THE WRITTEN AGREEMENT OF DEMERS AMBULANCES.