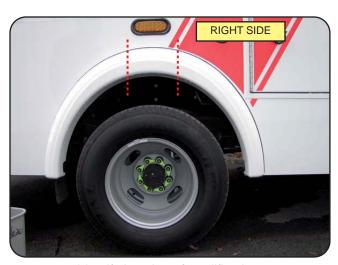

Identify location of modification. Viewed from underside.

THE INFORMATION, TECHNICAL DATA AND STANDARDS
DESCRIBED HEREIN ARE THE EXCLUSIVE PROPERTY OF DEMERS
AMBULANCES AND/OR CONTAIN PROPRIETARY RIGHTS OF
OTHERS AND ARE NOT TO BE USED OR DISCLOSED TO OTHERS
WITHOUT THE WRITTEN AGREEMENT OF DEMERS AMBULANCES.