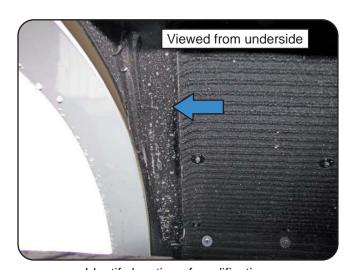

Identify location of modification. Viewed from underside.

THE INFORMATION, TECHNICAL DATA AND STANDARDS
DESCRIBED HEREIN ARE THE EXCLUSIVE PROPERTY OF DEMERS
AMBULANCES AND/OR CONTAIN PROPRIETARY RIGHTS OF
OTHERS AND ARE NOT TO BE USED OR DISCLOSED TO OTHERS
WITHOUT THE WRITTEN AGREEMENT OF DEMERS AMBULANCES.