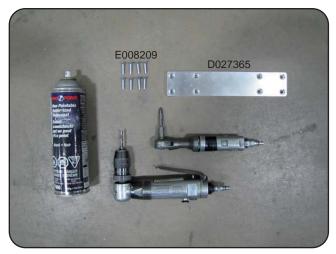

Use the parts provided to perform modification.

Use a jack as shown on picture to perform modification.

Use a jack as shown on picture to perform modification.

Identify location of modification.

Identify location of modification.

# DRAWING :

#00939

REV:

PAGE: 1/2

Use the spacer as a template to mark the new holes.

Drill 3/16" all previously marked locations.

Install the spacer with the screws provided.

View of the spacer, as installed