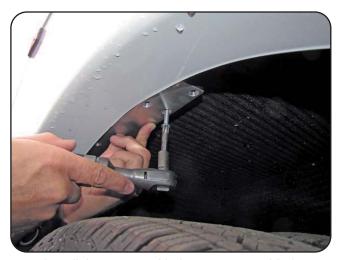

# DRAWING :

#00939

REV:

PAGE: 1/2

Use the spacer as a template to mark the new holes.

Drill 3/16" all previously marked locations.

Install the spacer with the screws provided.

View of the spacer, as installed