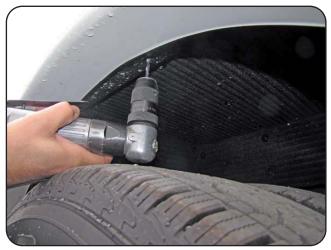

Use the parts provided to perform modification.

Use a jack as shown on picture to perform modification.

Use a jack as shown on picture to perform modification.

Identify location of modification.

Identify location of modification.