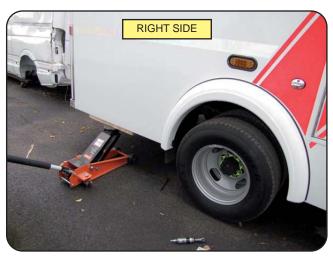

Use the parts provided to perform modification.

Use a jack as shown on picture to perform modification.

Use a jack as shown on picture to perform modification.

Identify location of modification.

Identify location of modification.