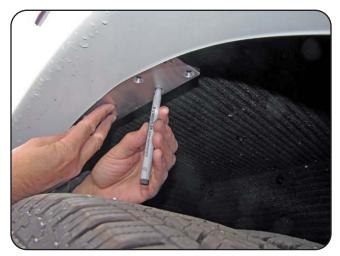

Use the parts provided to perform modification.

Use a jack as shown on picture to perform modification.

Use a jack as shown on picture to perform modification.

Identify location of modification.

Identify location of modification.