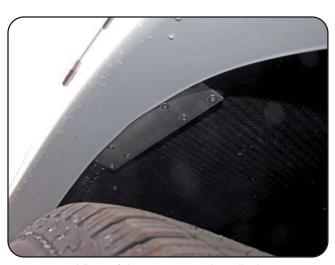

Use the parts provided to perform modification.

Use a jack as shown on picture to perform modification.

Use a jack as shown on picture to perform modification.

Identify location of modification.

Identify location of modification.

# DRAWING :

#00939

REV:

PAGE: 1/2

Use the spacer as a template to mark the new holes.

Drill 3/16" all previously marked locations.

Install the spacer with the screws provided.

View of the spacer, as installed