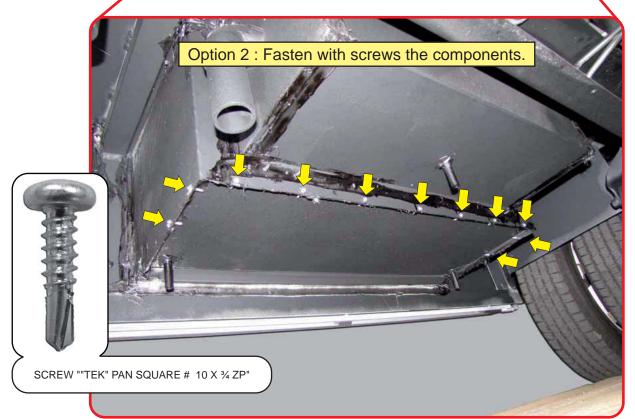

#### **SERVICE PROCEDURE**

Modification time: 0.5 hour / per vehicle.

| Qty. | Description | Demers Part # |  |  |  |
|------|-------------|---------------|--|--|--|
| 11   | screw       | E008009       |  |  |  |

# 00679 PAGE: 3/6

Put the screws (11) ""tek" pan square # 10 x ¾ zp" in the same location shown on picture.

THE INFORMATION, TECHNICAL DATA AND STANDARDS DESCRIBED HEREIN ARE THE EXCLUSIVE PROPERTY OF DEMERS AMBULANCES AND/OR CONTAIN PROPRIETARY RIGHTS OF OTHERS AND ARE NOT TO BE USED OR DISCLOSED TO OTHERS WITHOUT THE WRITTEN AGREEMENT OF DEMERS AMBULANCES.

# DRAWING :

REV: 1 PAGE :

4/6

Make sure that all screws are installed through the two aluminium edges.

Put " RUBBERIZED UNDERCOAT " on the screws.

THE INFORMATION, TECHNICAL DATA AND STANDARDS
DESCRIBED HEREIN ARE THE EXCLUSIVE PROPERTY OF DEMERS
AMBULANCES AND/OR CONTAIN PROPRIETARY RIGHTS OF
OTHERS AND ARE NOT TO BE USED OR DISCLOSED TO OTHERS
WITHOUT THE WRITTEN AGREEMENT OF DEMERS AMBULANCES.