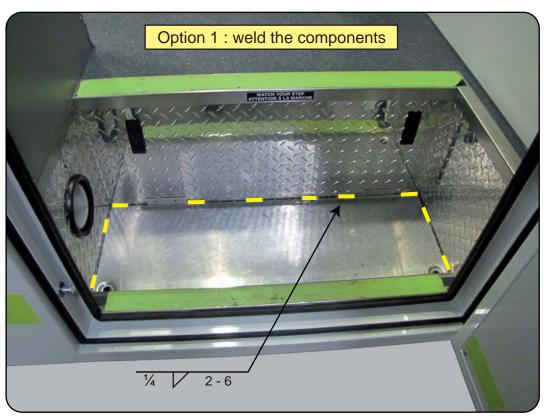

# DRAWING: # 00679

PAGE: 2/6

Weld the components.

Make sure that the welds are in the same place as shown on picture.

THE INFORMATION, TECHNICAL DATA AND STANDARDS
DESCRIBED HEREIN ARE THE EXCLUSIVE PROPERTY OF DEMERS
AMBULANCES AND/OR CONTAIN PROPRIETARY RIGHTS OF
OTHERS AND ARE NOT TO BE USED OR DISCLOSED TO OTHERS
WITHOUT THE WRITTEN AGREEMENT OF DEMERS AMBULANCES.