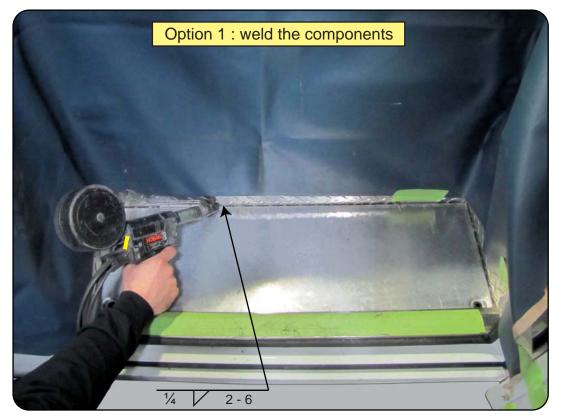

# 00679

PAGE: 1/6

Install a protective cover.

Mark location to solder as shown on picture.

THE INFORMATION, TECHNICAL DATA AND STANDARDS
DESCRIBED HEREIN ARE THE EXCLUSIVE PROPERTY OF DEMERS
AMBULANCES AND/OR CONTAIN PROPRIETARY RIGHTS OF
OTHERS AND ARE NOT TO BE USED OR DISCLOSED TO OTHERS
WITHOUT THE WRITTEN AGREEMENT OF DEMERS AMBULANCES.

# DRAWING: # 00679

PAGE: 2/6

Weld the components.

Make sure that the welds are in the same place as shown on picture.

THE INFORMATION, TECHNICAL DATA AND STANDARDS
DESCRIBED HEREIN ARE THE EXCLUSIVE PROPERTY OF DEMERS
AMBULANCES AND/OR CONTAIN PROPRIETARY RIGHTS OF
OTHERS AND ARE NOT TO BE USED OR DISCLOSED TO OTHERS
WITHOUT THE WRITTEN AGREEMENT OF DEMERS AMBULANCES.