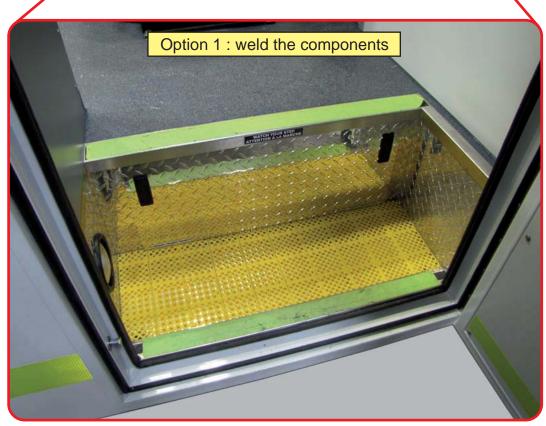

# 00679

PAGE: 1/6

Install a protective cover.

Mark location to solder as shown on picture.

THE INFORMATION, TECHNICAL DATA AND STANDARDS
DESCRIBED HEREIN ARE THE EXCLUSIVE PROPERTY OF DEMERS
AMBULANCES AND/OR CONTAIN PROPRIETARY RIGHTS OF
OTHERS AND ARE NOT TO BE USED OR DISCLOSED TO OTHERS
WITHOUT THE WRITTEN AGREEMENT OF DEMERS AMBULANCES.