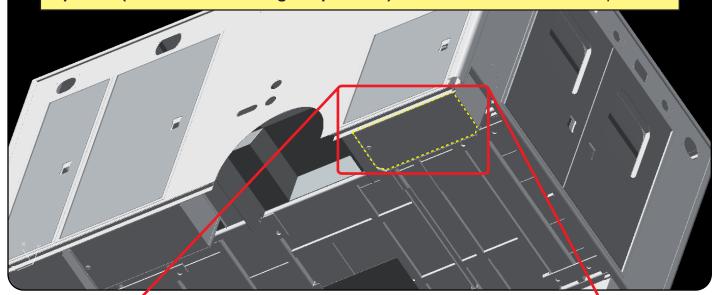

#### Apply the same methods for G3 compartment

Option 1 (Prefered): Weld the components.

Option 2 (If aluminium welding not possible): Fasten with screws the components.

Weld the components.

Apply the same method as the step well.