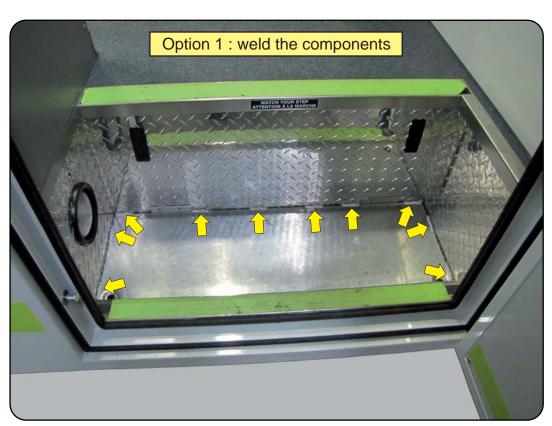

# DRAWING: # 00679

PAGE: 2/6

Weld the components.

Make sure that the welds are in the same place as shown on picture.

THE INFORMATION, TECHNICAL DATA AND STANDARDS
DESCRIBED HEREIN ARE THE EXCLUSIVE PROPERTY OF DEMERS
AMBULANCES AND/OR CONTAIN PROPRIETARY RIGHTS OF
OTHERS AND ARE NOT TO BE USED OR DISCLOSED TO OTHERS
WITHOUT THE WRITTEN AGREEMENT OF DEMERS AMBULANCES.