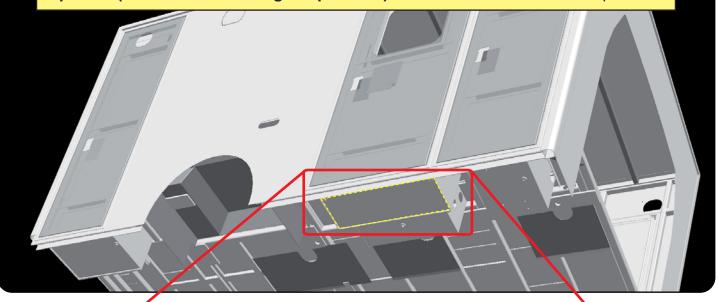

#### **ISSUE**

This bulletin is to inform owners of Demers Ambulances that a reinforcement of the side entry door step well and/or spare tire compartment is required. During the manufacturing process of the module, some step wells were not welded properly.

#### **ACTION**

Reinforcement of the side entry door step well and/or spare tire compartment is required during the next service scheduled.

Perform the modification as per the attached documentation.

### To make modifications, two methods can be applied.

Option 1 (Prefered): Weld the components.

Option 2 (If aluminium welding not possible): Fasten with screws the components.

Remove the yellow carpet and clean the surfaces to be welded.