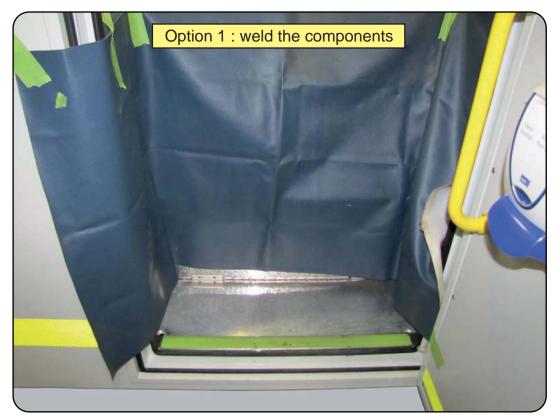

# 00679

PAGE: 1/6

Install a protective cover.

Mark location to solder as shown on picture.

THE INFORMATION, TECHNICAL DATA AND STANDARDS
DESCRIBED HEREIN ARE THE EXCLUSIVE PROPERTY OF DEMERS
AMBULANCES AND/OR CONTAIN PROPRIETARY RIGHTS OF
OTHERS AND ARE NOT TO BE USED OR DISCLOSED TO OTHERS
WITHOUT THE WRITTEN AGREEMENT OF DEMERS AMBULANCES.