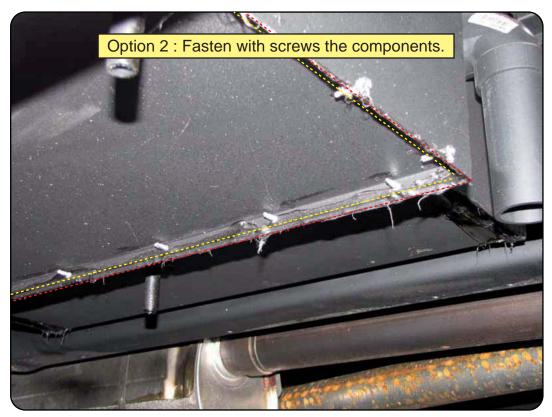

# 00679 PAGE: 3/6

Put the screws (11) ""tek" pan square # 10 x ¾ zp" in the same location shown on picture.

THE INFORMATION, TECHNICAL DATA AND STANDARDS DESCRIBED HEREIN ARE THE EXCLUSIVE PROPERTY OF DEMERS AMBULANCES AND/OR CONTAIN PROPRIETARY RIGHTS OF OTHERS AND ARE NOT TO BE USED OR DISCLOSED TO OTHERS WITHOUT THE WRITTEN AGREEMENT OF DEMERS AMBULANCES.

# DRAWING :

REV: 1 PAGE :

4/6

Make sure that all screws are installed through the two aluminium edges.

Put " RUBBERIZED UNDERCOAT " on the screws.

THE INFORMATION, TECHNICAL DATA AND STANDARDS
DESCRIBED HEREIN ARE THE EXCLUSIVE PROPERTY OF DEMERS
AMBULANCES AND/OR CONTAIN PROPRIETARY RIGHTS OF
OTHERS AND ARE NOT TO BE USED OR DISCLOSED TO OTHERS
WITHOUT THE WRITTEN AGREEMENT OF DEMERS AMBULANCES.