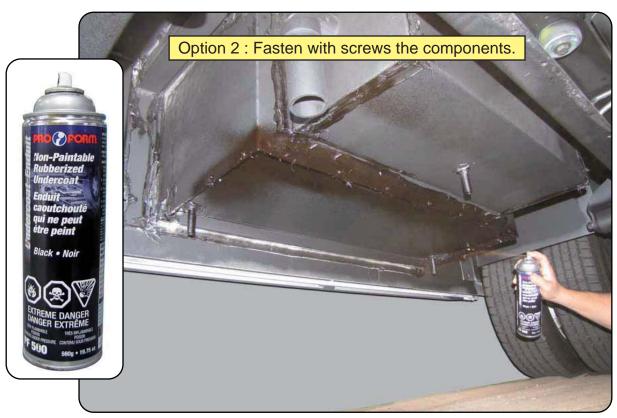

# DRAWING :

REV: 1 PAGE :

4/6

Make sure that all screws are installed through the two aluminium edges.

Put " RUBBERIZED UNDERCOAT " on the screws.

THE INFORMATION, TECHNICAL DATA AND STANDARDS
DESCRIBED HEREIN ARE THE EXCLUSIVE PROPERTY OF DEMERS
AMBULANCES AND/OR CONTAIN PROPRIETARY RIGHTS OF
OTHERS AND ARE NOT TO BE USED OR DISCLOSED TO OTHERS
WITHOUT THE WRITTEN AGREEMENT OF DEMERS AMBULANCES.