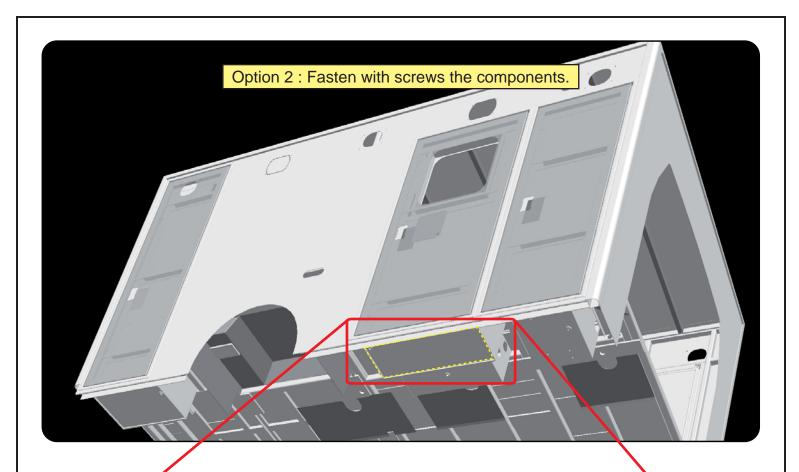

### To make modifications, two methods can be applied.

Option 1 (Prefered): Weld the components.

Option 2 (If aluminium welding not possible): Fasten with screws the components.

Remove the yellow carpet and clean the surfaces to be welded.

#### Apply the same methods for G3 compartment

Option 1 (Prefered): Weld the components.

Option 2 (If aluminium welding not possible): Fasten with screws the components.

Weld the components.

Apply the same method as the step well.