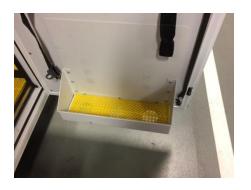

## **SERVICE PROCDURE:**

1. Remove the current Stair Chair Bracket, shown below. (Discard hardware)

2. Install current Stair Chair Bracket with the supplied spacer kit and hardware, shown below.(apply one drop of blue thread Loctite to each supplied screw)