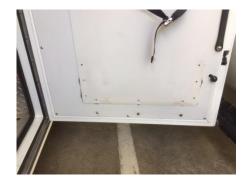

## **SERVICE PROCDURE:**

1. Remove the current Stair Chair Bracket, shown below. (Discard hardware)

2. Install current Stair Chair Bracket with the supplied spacer kit and hardware, shown below.(apply one drop of blue thread Loctite to each supplied screw)