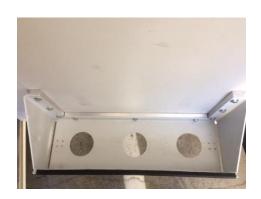

## **SERVICE PROCDURE:**

1. Remove the current Stair Chair Bracket, shown below. (Discard hardware)

2. Install current Stair Chair Bracket with the supplied spacer kit and hardware, shown below.(apply one drop of blue thread Loctite to each supplied screw)