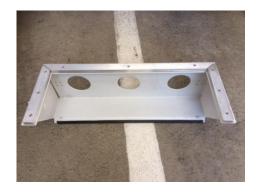

## **SERVICE PROCDURE:**

1. Remove the current Stair Chair Bracket, shown below. (Discard hardware)

2. Install current Stair Chair Bracket with the supplied spacer kit and hardware, shown below.(apply one drop of blue thread Loctite to each supplied screw)