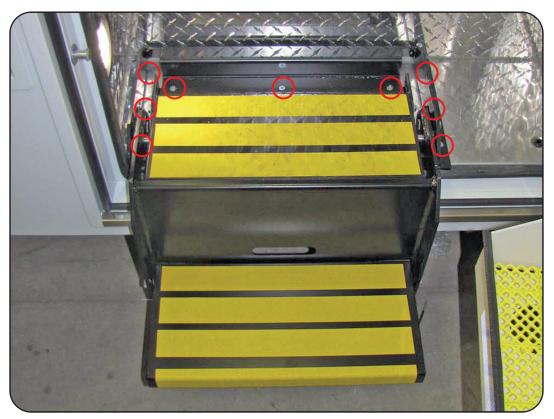

1 - Remove the folding step.

2 - Remove and replace the nuts to "Fujilok" nuts (E004007) 3 - Reinstall the folding step.

THE INFORMATION, TECHNICAL DATA AND STANDARDS DESCRIBED HEREIN ARE THE EXCLUSIVE PROPERTY OF DEMERS AMBULANCES AND/OR CONTAIN PROPRIETARY RIGHTS OF OTHERS AND ARE NOT TO BE USED OR DISCLOSED TO OTHERS WITHOUT THE WRITTEN AGREEMENT OF DEMERS AMBULANCES.