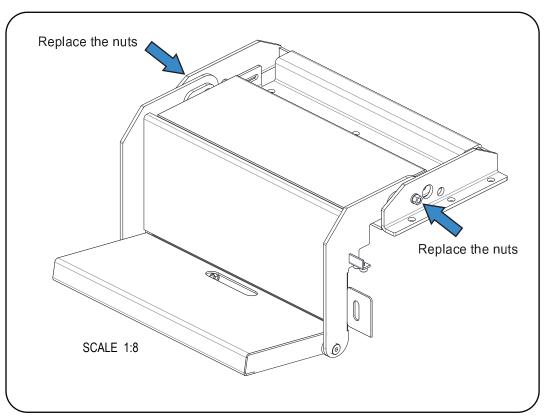

1 - Remove the folding step.

2 - Remove and replace the nuts to "Fujilok" nuts (E004007) 3 - Reinstall the folding step.

THE INFORMATION, TECHNICAL DATA AND STANDARDS DESCRIBED HEREIN ARE THE EXCLUSIVE PROPERTY OF DEMERS AMBULANCES AND/OR CONTAIN PROPRIETARY RIGHTS OF OTHERS AND ARE NOT TO BE USED OR DISCLOSED TO OTHERS WITHOUT THE WRITTEN AGREEMENT OF DEMERS AMBULANCES.

| IIIILE. |                              |
|---------|------------------------------|
|         | FOLDING STEP D1 MODIFICATION |

DRAW.: # DRAWING : 2014-11-12 0 # 00942 Y. DUBÉ

PAGE: