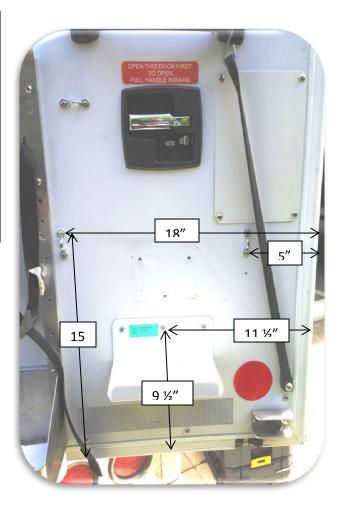

## **SERVICE PROCEDURE:**

1. Remove old hardware

- 2. Drill 1/8" holes at locations shown
- 3. Mount shelf & pad eyes with screws provided
- 4. Install bin and retaining strap Kit includes:

Shelf, Bin, strap, 2 pad eyes, 7 - #8 self-tapping screws