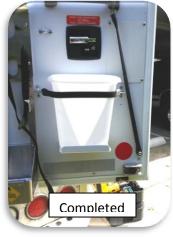

**ACTION:** Replace existing wire bag holder with removable hard shell bin & support shelf

## **SERVICE PROCEDURE:**

1. Remove old hardware

- 2. Drill 1/8" holes at locations shown
- 3. Mount shelf & pad eyes with screws provided
- 4. Install bin and retaining strap Kit includes:

Shelf, Bin, strap, 2 pad eyes, 7 - #8 self-tapping screws