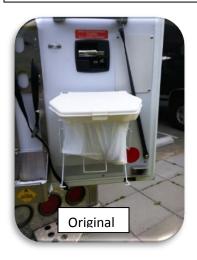

## 175-15 Rear Door Garbage BIN **MODIFICATION**

February 22, 2016 Page **1** of **1** 

AMBULANCE TYPE: **DEMERS MX151D-BCAS** 

**UNITS AFFECTED:** 62800 - 62999

**ISSUE:** Rear door wire garbage bag holders are failing in service.

**ACTION:** Replace existing wire bag holder with removable hard shell bin & support shelf