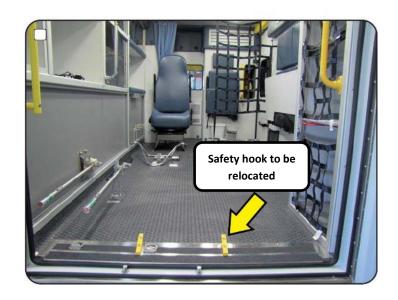

## **SERVICE PROCDURE:**

1. Identify the safety hook as per Figure 1.

Figure 1

- 2. Remove silicone to have access to the bolts.
- 3. Remove bolts holding the safety hooks. The retaining Nuts are located under the vehicle.
- 4. Refer to Figure 2 below for the new mounting location of the safety hook.