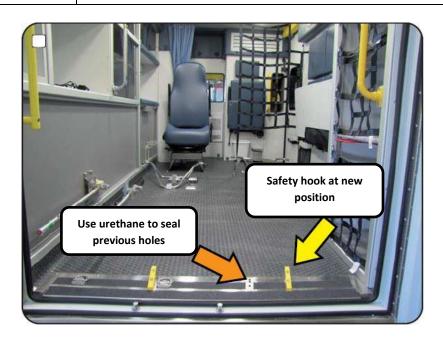

1 877 652-7465 Fax: 250 952-0275

Block C, 2261 Keating X Road

AMBULANCE TYPE:

DEMERS FIRST YEAR DUAL STRETCHER

UNITS AFFECTED:

63080 TO 63092

Figure 3

8. Inspect from the underside and ensure that the urethane is applied all the way through to the floor. The urethane being white in color should be easily visible from the underside.

IMPORTANT: If there is a gap under the vehicle that shows some plywood, moisture will catch and it will rot.

9. Seal the holes for bolt access on the safety hook with silicone.