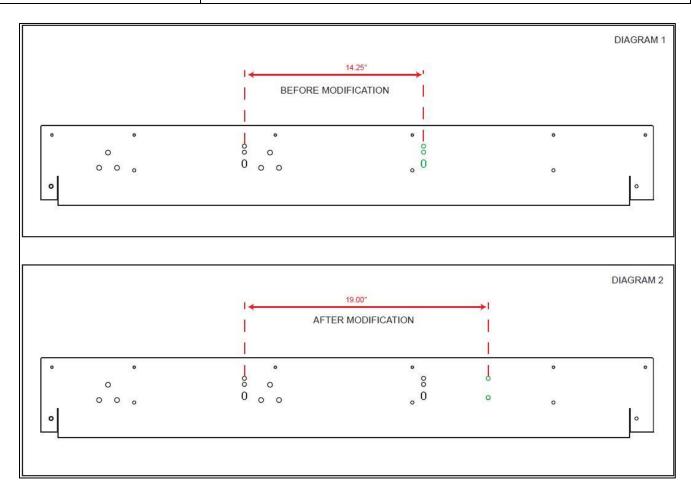

1 877 652-7465

Fax: 250 952-0275

**AMBULANCE TYPE:** 

**DEMERS FIRST YEAR DUAL STRETCHER** 

**UNITS AFFECTED:** 

63080 TO 63092

Figure 2

- 5. Drill 5/16 inch hole at the new location as per Figure 2.
- 6. Reinstall safety hook in the new location using the original mounting hardware.
- 7. Using Sikaflex #221 (White) urethane seal the previous holes.

1 877 652-7465 Fax: 250 952-0275

Block C, 2261 Keating X Road

AMBULANCE TYPE:

DEMERS FIRST YEAR DUAL STRETCHER

UNITS AFFECTED:

63080 TO 63092

Figure 3

8. Inspect from the underside and ensure that the urethane is applied all the way through to the floor. The urethane being white in color should be easily visible from the underside.