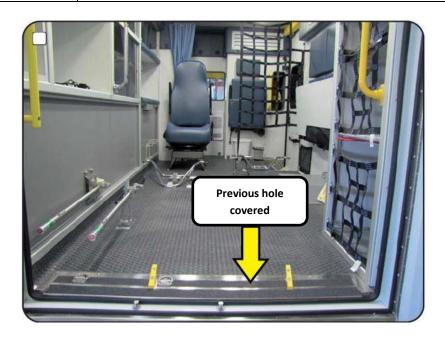

## 321-15

January 5, 2016 Page **4** of **4** 

AMBULANCE TYPE:

DEMERS FIRST YEAR DUAL STRETCHER

UNITS AFFECTED:

63080 TO 63092

Figure 4

10. Install anti-skid tape and to ensure the previous holes are appropriately covered.