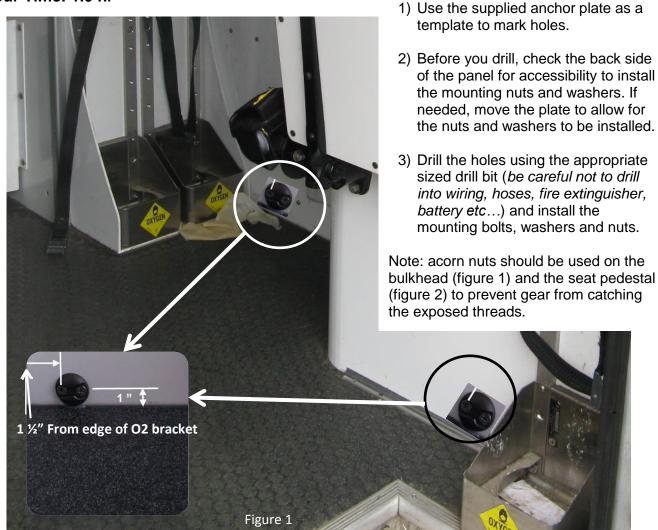

## Crestline Dual Stretcher Cargo Net Anchors

September 2, 2016 Page **1** of **2** 

**AMBULANCE TYPE:** 

Crestline Dual Stretcher Ambulances

**UNITS AFFECTED:** 

Crestline Dual Stretcher Ambulances Remounted and prior to 62900

**ISSUE:** The Crestline dual stretcher remount ambulances and ambulances produced prior to unit

62900 were not up fitted with the cargo net anchor plates

**ACTION:** Install the cargo net anchor plates

## **SERVICE PROCDURE:**

Labour Time: 1.0 hr



1 877 652-7465 Fax: 250 952-0275



## Crestline Dual Stretcher Cargo Net **Anchors**

September 2, 2016 Page **2** of **2** 

AMBULANCE TYPE:

Crestline Dual Stretcher Ambulances

**UNITS AFFECTED:** 

Crestline Dual Stretcher Ambulances Remounted and prior to 62900





1 877 652-7465 Fax: 250 952-0275