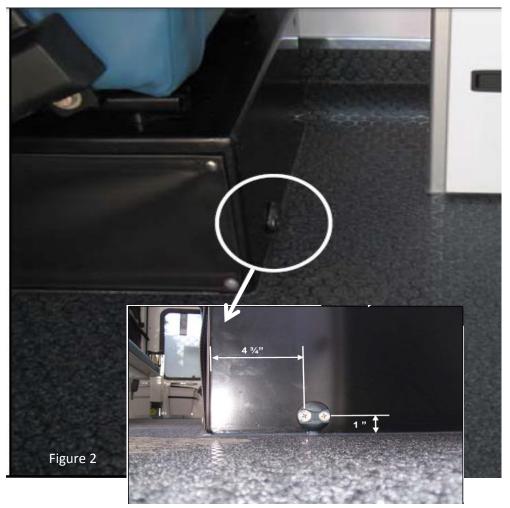

## Crestline Dual Stretcher Cargo Net Anchors

September 2, 2016 Page **1** of **2** 

**AMBULANCE TYPE:** 

Crestline Dual Stretcher Ambulances

**UNITS AFFECTED:** 

Crestline Dual Stretcher Ambulances Remounted and prior to 62900

**ISSUE:** The Crestline dual stretcher remount ambulances and ambulances produced prior to unit

62900 were not up fitted with the cargo net anchor plates

**ACTION:** Install the cargo net anchor plates

## **SERVICE PROCDURE:**

Labour Time: 1.0 hr



1 877 652-7465 Fax: 250 952-0275



## Crestline Dual Stretcher Cargo Net **Anchors**

September 2, 2016 Page **2** of **2** 

AMBULANCE TYPE:

Crestline Dual Stretcher Ambulances

**UNITS AFFECTED:** 

Crestline Dual Stretcher Ambulances Remounted and prior to 62900





1 877 652-7465 Fax: 250 952-0275